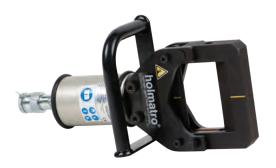

## Pipe Squeezer - Spring Return 137

HPS 60 AU

## Features & benefits

- Environmentally friendly; limits leaking of dangerous liquids
- Large squeeze surface of 60 mm; squeezes pipes with a maximum diameter of 60 mm
- Easy to install; can be opened and closed by hand very quickly without any tools
- Prevents/limits potentially dangerously situations; saves costs in case of accidents