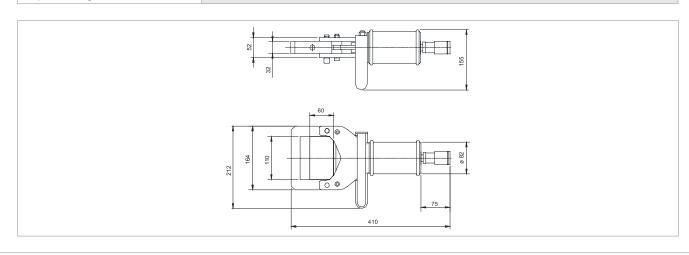

| Pipe Squeezer - Spring Return    |         |                 |
|----------------------------------|---------|-----------------|
| model                            |         | HPS 60 AU       |
| art no                           |         | 100.102.019     |
| max. working pressure            | bar/Mpa | 720 / 72        |
| max. outside diameter pipe       | mm      | 60              |
| max. wall thickness pipe         | mm      | 4               |
| max. squeezing force             | kN/t    | 152.9 / 15.6    |
| required oil content (effective) | СС      | 130             |
| return type                      |         | spring          |
| remaining opening                | mm      | 2               |
| weight, ready for use            | kg      | 8.6             |
| dimensions (LxWxH)               | mm      | 410 x 212 x 155 |
| temperature range                | °C      | -20 + 55        |