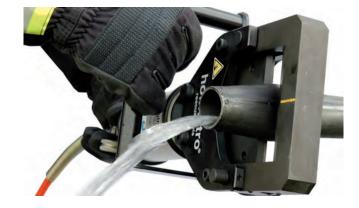

## Features & benefits

- Environmentally friendly; limits leaking of dangerous liquids
- Large squeeze surface of 60 mm; squeezes pipes with a maximum diameter of 60 mm
- Easy to install; can be opened and closed by hand very quickly without any tools
- Prevents/limits potentially dangerously situations; saves costs in case of accidents